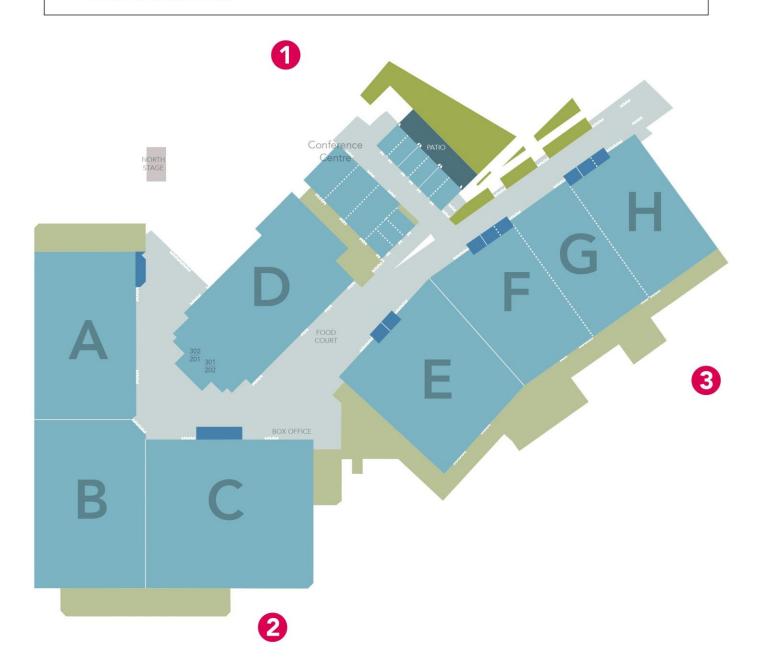

# Edmonton EXPO Centre Muster Points

- **1** NORTH MUSTER POINT:\* East of Pedway and next to 118 Avenue South pedestrian stairs.
- 2 SOUTH MUSTER POINT:\* Double headed "light located on the North grass berm directly South of C6 & C7 overhead doors.
- **3** SOUTH EAST MUSTER POINT:\* Light pole "West-7" located directly behind Hall H (staff parking area).